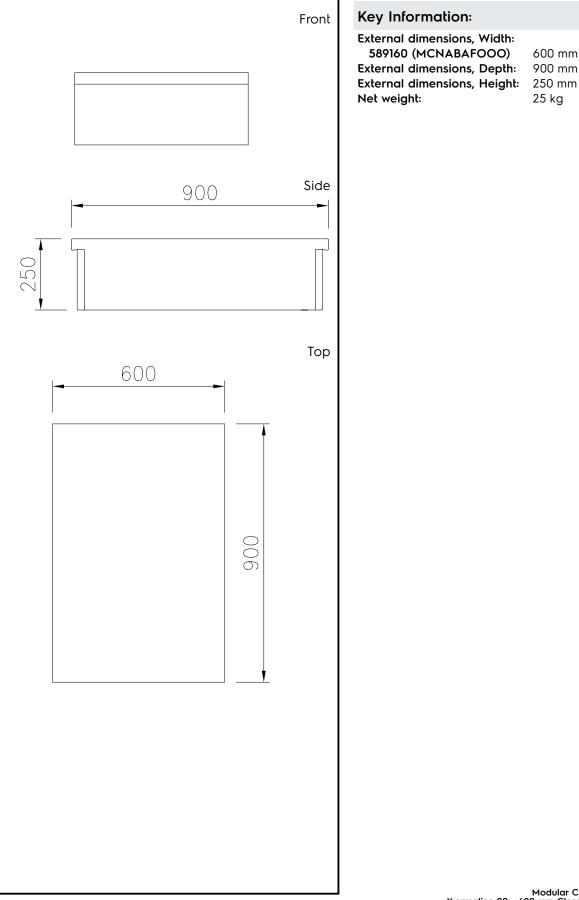

## Modular Cooking Range Line thermaline 90 - 600 mm Closed Work top, 1 Side

600 mm

900 mm

25 kg